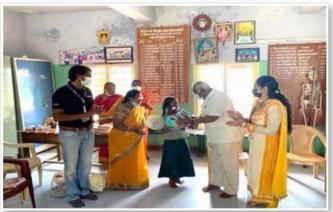

# 16. Support for the Ayurvedic Medical Student

With the request from the Coimbatore Corporation Commissioner RAAC has sponsored Rs. 1,35,000/- for the Student Ms. Bhavadharani daughter of the Watchman of the Coimbatore Corporation Office in the Presence of the Worshipful Mayor Smt. Kalpana and Coimbatore Corporation Commissioner at the function held at Masakalaipalayam School on 10<sup>th</sup> March 2022.

## Support to the Ayurvedic Medical Student – 10.03.22