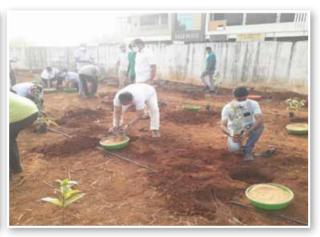

## 11. Panai Vanam

The proposed project Shanthi Panai Vanam, to commemorate the memory of late Shri S. Subramaniam of Shanthi Social Services, is located at Lakshmipuram Reserve Site, Pachapalayam, Perur Chettipalayam spread over 1.4 acres (5500 Sqm) with a perimeter of 340 Mtrs. It is located in a residential colony area of Perur Pachapalayam. The project is being executed with the support of M/s Shanthi Gears through RAAC (Residents' Awareness Association of Coimbatore) along with a few other sponsors. M/s Shanthi Gears have generously donated Rs. 15 lakhs towards the partial cost of the project.

**Panaiyagam** will have information pertaining to the benefits of growing panai, the need to revive panai plantations in our State and also to encourage craftsmen who deal with panai products to conduct periodical workshops for the public. We are working on the collection of information as well as materials for the same.

#### Shanthi Panai Vanam

We have sourced Panai saplings from Agricultural College and Research Institute, Killikulam and they are being nurtured in Siruthuli's tree park. Due to the hot weather conditions, we have been advised to plant the saplings during June – July 2022 in order to avoid mortality.

It has been proposed to plant approximately 370 Panai saplings in the shape of a Panai tree in the centre. There will be walkers' path in the shape of a Gear all around

The Panai plantation after which approximately 1150 saplings of native trees will be planted following the Miyawaki method of afforestation.