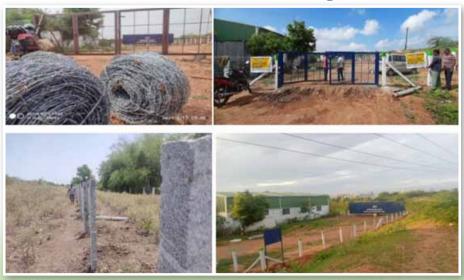

#### Work carried out Chinnavedampatti Lake for the past 2 years

- Fencing the first park in front of the lake 500 meters
- Solar power panels with roof 11 kilowatt for 3000 saplings in the lake area in Laskar Office
- Container Room 20 feet size for tools storage and volunteers meeting
- Water pool for feeding birds in summer within the lake area
- Bio fence / Uyirveli in the west boundary of the lake with non structure bund formation and plantation.
- Painting Mural Art at the Container regarding the Lake history was done.
- Three Watering Pots for the birds were erected and the pots were inaugurated by our Honorable Mayor Smt. Kalpana on 15th May 2022.

## Chinnavedampatti Lake - Fencing

## Chinnavedampatti Lake - Solar panels roof Chinnavedampatti Lake - Mural Art Container

#### Chinnavedampatti Lake - Watering Pots