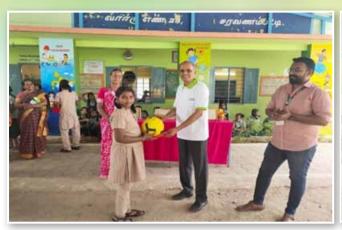

# 17. Sponsor of Telescope to Masakalipalayam School

RAAC sponsored the Telescope to the Corporation School, Masakalipalayam on 15<sup>th</sup> July 2022. RAAC Treasurer Sri. S Devaraj attended the function and donated the Telescope. Our Corporation Commissioner presided the function

## Masakalipalayam School Telescope donate - 15.07.22