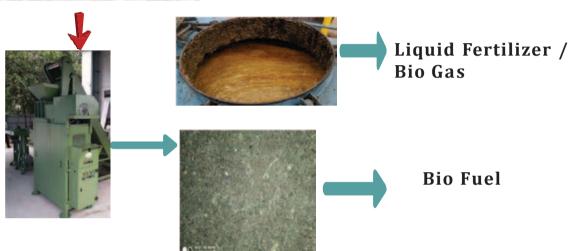

To overcome the problems of existing systems, Sri Ram Textile Engineers, on Rganix Brand, innovated a new machine named De-Hydra-GS1 for Bio-Waste Management. This is a revolutionary machine which squeezes the liquid from the wet waste and converts it in to semi solid lumps of organic waste.

*Dryer*: to dry the semi solid lumps for further processing.

**Briquetting machine:** briquetting machine converts the dried waste in to briquettes which can be sold as bio fuel to paper mills.

**Bio gas plant:** slurry from the De - Hydra GS -1 machine would be converted in to cooking gas for the workers canteen by the bio gas plant.

# RGANIX Dehydra

Unique Technology that Converts Organic Waste into Biofuel & Liquid Fertilizer in 24 Hours

We are proposing a new and unique met hodology to handle the organic waste and agricultural waste using the RGANIX DEHDRATECHNOLOGY

The Technology and mechanisms used in the machine converts the market organic waste into I iquid fertilizer and biomass within 24 hours of generation in the market with less space, man power, cost and energy .