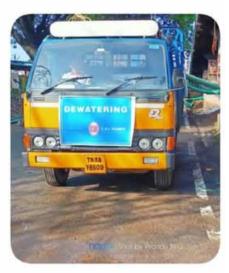

#### C.R.I. Dewatering Unit

As instructed by our Vice President Shri. G. Soundararajan, to assist our District Administration, yesterday night we had rushed 4 Dewatering team with high capacity mobile dewatering pumps in seperate vehicles to carry out dewatering at Avinashi road flyover.

- C.R.I Dewatering unit-1 has cleared 20 lakh litres of rain water
   Location: Avinashi Road flyover underbridge.
- C.R.I Dewatering unit-2 has cleared 12 lakh litres of rain water
   Location: Avinashi road flyover underbridge.
- C.R.I Dewatering unit-3 has cleared 8 lakh litres of rain water.
   Location: Sivan temple, Karattumedu, Sathy road.
- C.R.I dewatering unit-4 has cleared 6 lakh litres of rain water.
   Location: Avinashi road flyover underbridge west entry.

C.R.I Dewatering unit - 5 has cleared 5 lakh litres of rain water
 Location: Avinashi Road flyover underbridge 2nd west entry

Till now, we have cleared 51 lakh litres of rainwater and thank Coimbatore Corporation and District Administration for giving us an opportunity to join them in their dedicated efforts in clearing water logged areas.