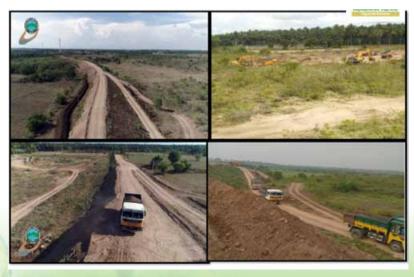

## 4. Kothavadi Lake

This project was funded by Eppinger Tooling Asia Pvt. Ltd., on April 2021, implemented by Kothavadi Tank Restoration Association and guided by Koushika Neerkarangal. The Budget sanction was Sum of Rs. 85,37,000/- for the Desilting, Bund Strengthing and Formation, Cleaning and Reviving the Supply Channel Streams. We have spent Sum of Rs. 32,07,288/- as on 31st March 2022.

#### Status Report and Work carried out as per the Project

- As per the original Memorandum of Understanding work was commenced earlier in 2021 by uprooting the Prosopis Juliflora and other bushes within the tank area.
- Strengthening of bund and formation of bund was carried out in the west side of the Tank with earth movers and back loaders and other heavy vehicles. The bund was widened too. The result of which, bund strength was improved substantially to withhold sufficient water in the tank.

Before

After

- The obstructions in the streams such as bushes and other invasive plants in the water supply channel of the tank were cleared for sufficient flow of water during monsoon rainfall.
- The tank area was leveled and cleaned in the south side of the tank and in the extreme south east of the tank.
- The outlet area of the tank was in the surface level, which was desilted for proper storage of the water, since the water takes load in the south side.
- The monsoon water flow was quite abundant this year and the team had moved consistently with the state government and the authorities for water source to the tank. By the efforts the surplus water from PAP irrigation scheme, water got filled in the tank during rainy season. After 27 years the tank has been filled with water. The capacity of the tank has been almost met resulting to save water without any major leakage from the west bund of the tank.
- Spending of Rs.32,07,288/- has been incurred so far towards the aforesaid work including the technical consultant and survey. Most of the funds were spent towards earth work for the earth movers and heavy vehicles out the total spending. Payment has been settled completely for all the service providers to this effect.
- As part of the said, work minor leakages in the tank bund has to be fixed through proper civil work, which has been identified after water fill. Bund strengthening work has to be carried out in the remaining portion of the tank. Certain areas of the water ways have to be reworked and certain streams have to be revived completely. Consistent rainfall and flow of water to the tank during the implementation of the project has stalled all further work.
- The tank area, especially on the north side the centre areas have to be desilted which work was left discontinued during the monsoon interference.
- As part of the project, permanent canal for supply of water to be constructed for regular inflow of water to the Tank
- Majority of fund out of the balance amount to be utilized towards construction of permanent structure canal along with the shutter
- The temporary structures and existing canal have to be revived and constructed for proper inflow of water, which was assessed and ascertained while the tank was filled in the monsoon.
- The budget and expenses towards the same will be duly ascertained through technical and civil construction subject to permission and guidance of the authorities.
- Our Office Bearers inspected the Kothavady Lake Project on 28th December 2021.