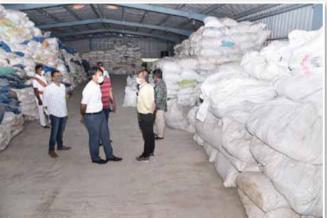

**Baling machine:** machine is used to make bales out the segregated dry waste for easy dry waste collected from the households are segregated and converted in to bales for easy loading in the lorries.

Crane: 70 kg bales are loaded in to lorries using the overhead crane.