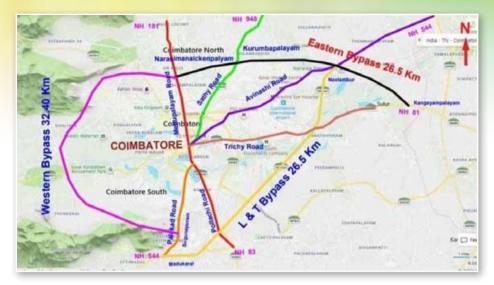

#### ii) NH - National Highways

- 1. Uppilipalayam Flyover in Coimbatore that connects the Northern and Eastern areas with other parts of the city and it was built across the railway line connecting Coimbatore's main junction. It was also the first-grade separator in India under the National Highways in the city centre to have a rotary which catered for almost 50 years. A consultant should be appointed to redesign this flyover which is currently unable to cater to the traffic inside the city.
- 2. NH 544 is a six-lane road from Chengapalli to Nilambur, and four lanes from Madukkarai to Kochi. This entire 340 Km stretch is 4/6 lane except the L& T bypass road in Coimbatore. This intermediate stretch of 26.5 kms maintained by M/S L & T Ltd is a two-lane road, which

is causing hardship to the road users. It is believed that it is a vulnerable Zone in terms of Road safety and urgently needed to be upgraded. We urge the Ministry of Road Transport and Highways, Government of India, to immediately use the Ministry funds to upgrade the heavily congested two-lane road to a four lane highway with Flyovers. Kindly note that there is no new requirements for Land acquisition in this proposal.

#### iii) NHAI - National Highways Authority of India

- 1. Karur to Coimbatore Green Field Expressway\* along with \*Coimbatore Eastern bypass road\* is an important Infrastructure project for Western Tamil Nadu which is pending from 2018. Kindly be assured of the support of the people of Coimbatore, Tirupur, Erode and Karur districts for this project which will help the growth of this region.
- 2. Coimbatore to Bannari Highway NH 948\* is necessary for the public who are put into a lot of hardship due to the existing two lane road which gets clogged very often and it takes a minimum of 2 hours to travel 75 kms in this National Highway.
- 3. The work executed by NHAI on the \*Pollachi to Dindigul Highway NH 81\* is making very slow progress. Few stretches on this road is lying unattended for many months. This road connects Coimbatore and Kerala to Southern and Eastern parts of Tamil Nadu. Kindly expedite the work with Timelines to complete this project.
- 4. The traffic on the \*Chengapalli to Salem Highway on NH 544\* is increasing everyday and it makes the journey longer due to the high volume of trucks and busses to Coimbatore and Kerala. Kindly upgrade this 95 kms stretch into a six lane Expressway for a safe travel.
- 5. Inspite of the Supreme court judgement in favor to acquire the land for the proposed \*Chennai to Salem Expressway,\* hardly any work is done in this eight lane Expressway which will reduce the travel time between not only Salem but also Coimbatore and Chennai.
- 6. The Important link between North and South is the \*Salem to Krishnagiri Highway NH 44. This critical infrastructure shall be upgraded to a six lane highway immediately. Also sufficient safety measures must be created to avoid the frequent accidents in the Thoppur ghats.
- 7. We understand that NHAI has proposed to develop a \*Multi Modal Logistic Park\* at Coimbatore similar to the recently announced project at Chennai. The same may be developed at the earliest so as to give a better logistics management at Coimbatore. Kindly implement the work at the earliest possible time.