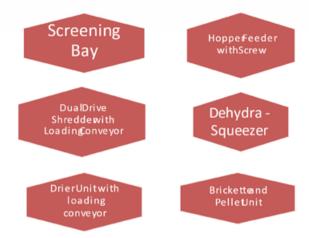

## KEY MODULES OF RGANIX DEHYDRA - 3.0

Apart from the modules 20KLD Slurry Tank with end use of Liquid Fertlizer/Biogas/STP to be considered

Kallakuruchi Municipal Team Chairman, Commissioner, Sanitary Inspector, Supervisor and SBM Coordinator Visited the Ondipudur MCC. Muthugoundanpudur & Kallakuruchi come forward to follow our model.