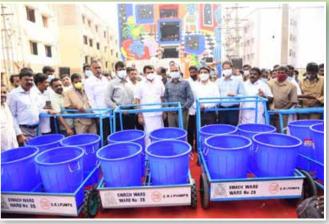

## 2. Solid Waste Management

With our rich experience in the Solid Waste Management, we have approached the Coimbatore Corporation to setup a model Solid waste resource Center at Coimbatore. Which would process Wet, Dry and Garden Waste in most scientific way. The Center would also function as a training place for training the Sanitary Workers in Solid and Liquid Waste Management from other cities.

Since the waste generation in the city is becoming more and more complex due to the addition of Bio Hazardous waste, Sanitary napkins and non-recyclable materials such training has become essential.

Coimbatore Corporation has agreed our proposal and has handed over three sheds to us with the total area of 20000 sq. feet approximately to the run the above-described Micro Composting Center (MCC). With the Bosch as CSR Funding Partner and NO DUMPING as our execution partner.

The Center was inaugurated by our Honourable Chief Minister on 22<sup>nd</sup> November 2021.

We have entered into the MOU with Coimbatore Corporation for the processing the Waste. Coimbatore Corporation has handed over the Ondipudur Micro Composting Center to RAAC and No Dumping. RAAC Office bearers and Bosch Bangalore Team visited the MCC on 22<sup>nd</sup> February 2022.