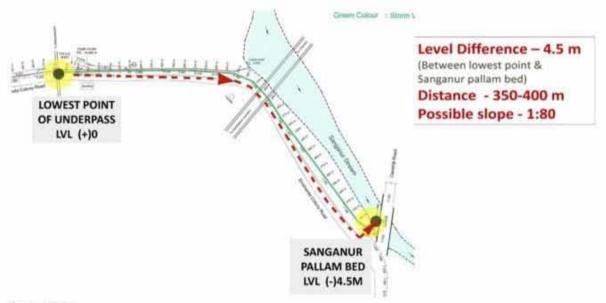

#### Observation:

- · This underpass is normally fully flooded during heavy rains. The Storm water accumulated at this underpass is being pumped and drained through sullage drain.
- There is a possibility of draining the storm water by natural gravity to Sanganur Pallam. The level difference between the lowest point of this under pass and Sanganur pallam bed level (near connecting bridge to Thiritteri ) is 4.5m for a distance of 350 to 400m.

#### Suggestions:

- We need to build a new drain with a slope ratio of 1:80 to drain the storm water by natural gravity.
- Manholes to be provided at every 20 feet centre to centre.
- Cross drains with silt catcher to be provided at both ends of the underpass and the water collected has to be emptied into the Sanganur Pallam.