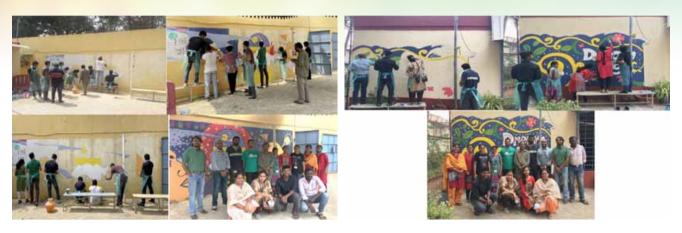

# 15. Street Art

RAAC in association with Street Art coordinated the Coimbatore Artist and Volunteers with Street Art to paint the Corporation Buildings and Coimbatore Commissioner appreciated with the awards.