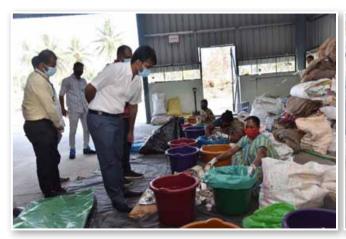

In the first phase with the approval from you we have installed the shredder and Squeezer. The machine is performing already better than any other Micro compost Center run by Coimbatore Corporation.

In the last five months we have processed 600 tons of wet, dry, sanitary waste and garden waste which far exceeds any other Center in Coimbatore.

Phase one has been successfully accomplished. In the last 5 months the machine has processed more than 300 tons of wet waste.

In the second and final phase we need the following machineries to establish a fully functional a model solid resource Center at Coimbatore which would be first of its kind in the Tamil Nadu state.