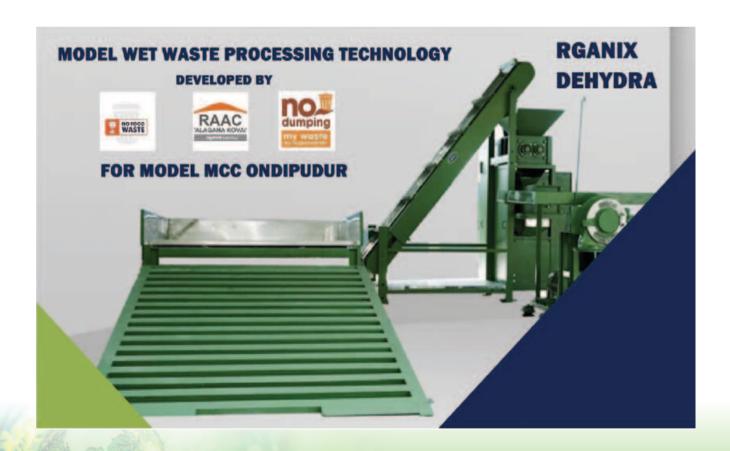

To overcome the problems of existing systems, Sri Ram Textile Engineers, on Rganix Brand, innovated a new machine named De-Hydra-GS1 for Bio-Waste Management. This is a revolutionary machine which squeezes the liquid from the wet waste and converts it in to semi solid lumps of organic waste.

Phase one has been successfully accomplished. In the last 5 months the machine has processed more than 300 tons of wet waste.

In the second and final phase we need the following machineries to establish a fully functional a model solid resource Center at Coimbatore which would be first of its kind in the Tamil Nadu state.

*Dryer*: to dry the semi solid lumps for further processing.

**Briquetting machine:** briquetting machine converts the dried waste in to briquettes which can be sold as bio fuel to paper mills.

**Bio gas plant:** slurry from the De - Hydra GS -1 machine would be converted in to cooking gas for the workers canteen by the bio gas plant.

# RGANIX Dehydra

Unique Technology that Converts Organic Waste into Biofuel & Liquid Fertilizer in 24 Hours

We are proposing a new and unique met hodology to handle the organic waste and agricultural waste using the RGANIX DEHDRATECHNOLOGY

The Technology and mechanisms used in the machine converts the market organic waste into I iquid fertilizer and biomass within 24 hours of generation in the market with less space, man power, cost and energy .

The system is also designed in such a way that no odour and environmental issues occurs in the ecosystem in which the machine is operated

Process of RGANIX DEHYDRA 3.0 - 4.0 Tonnes in 24 hours

## KEY MODULES OF RGANIX DEHYDRA - 3.0

Apart from the modules 20KLD Slurry Tank with end use of Liquid Fertlizer/Biogas/STP to be considered

Kallakuruchi Municipal Team Chairman, Commissioner, Sanitary Inspector, Supervisor and SBM Coordinator Visited the Ondipudur MCC. Muthugoundanpudur & Kallakuruchi come forward to follow our model.