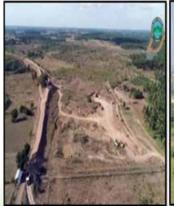

## 4. Kothavadi Lake

This project was funded by Eppinger Tooling Asia Pvt. Ltd., on April 2021, implemented by Kothavadi Tank Restoration Association and guided by Koushika Neerkarangal. The Budget sanction was Sum of Rs. 85,37,000/- for the Desilting, Bund Strengthing and Formation, Cleaning and Reviving the Supply Channel Streams. We have spent Sum of Rs. 32,07,288/- as on 31st March 2022.

#### Status Report and Work carried out as per the Project

- As per the original Memorandum of Understanding work was commenced earlier in 2021 by uprooting the Prosopis Juliflora and other bushes within the tank area.
- Strengthening of bund and formation of bund was carried out in the west side of the Tank with earth movers and back loaders and other heavy vehicles. The bund was widened too. The result of which, bund strength was improved substantially to withhold sufficient water in the tank.

Before

After

- The obstructions in the streams such as bushes and other invasive plants in the water supply channel of the tank were cleared for sufficient flow of water during monsoon rainfall.
- The tank area was leveled and cleaned in the south side of the tank and in the extreme south east of the tank.
- The outlet area of the tank was in the surface level, which was desilted for proper storage of the water, since the water takes load in the south side.
- The monsoon water flow was quite abundant this year and the team had moved consistently with the state government and the authorities for water source to the tank. By the efforts the surplus water from PAP irrigation scheme, water got filled in the tank during rainy season. After 27 years the tank has been filled with water. The capacity of the tank has been almost met resulting to save water without any major leakage from the west bund of the tank.
- Spending of Rs.32,07,288/- has been incurred so far towards the aforesaid work including the technical consultant and survey. Most of the funds were spent towards earth work for the earth movers and heavy vehicles out the total spending. Payment has been settled completely for all the service providers to this effect.
- As part of the said, work minor leakages in the tank bund has to be fixed through proper civil work, which has been identified after water fill. Bund strengthening work has to be carried out in the remaining portion of the tank. Certain areas of the water ways have to be reworked and certain streams have to be revived completely. Consistent rainfall and flow of water to the tank during the implementation of the project has stalled all further work.
- The tank area, especially on the north side the centre areas have to be desilted which work was left discontinued during the monsoon interference.
- As part of the project, permanent canal for supply of water to be constructed for regular inflow of water to the Tank
- Majority of fund out of the balance amount to be utilized towards construction of permanent structure canal along with the shutter
- The temporary structures and existing canal have to be revived and constructed for proper inflow of water, which was assessed and ascertained while the tank was filled in the monsoon.
- The budget and expenses towards the same will be duly ascertained through technical and civil construction subject to permission and guidance of the authorities.
- Our Office Bearers inspected the Kothavady Lake Project on 28th December 2021.