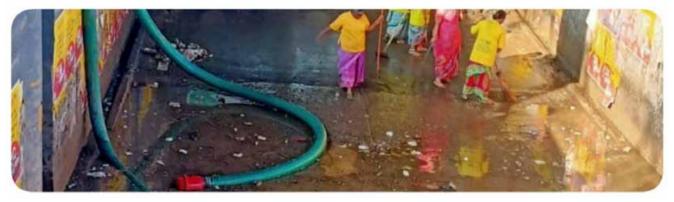

#### C.R.I. Dewatering Unit

As instructed by our Vice President Shri. G. Soundararajan, to assist our District Administration, yesterday night we had rushed 4 Dewatering team with high capacity mobile dewatering pumps in seperate vehicles to carry out dewatering at Avinashi road flyover.

- C.R.I Dewatering unit-1 has cleared 20 lakh litres of rain water
   Location: Avinashi Road flyover underbridge.
- C.R.I Dewatering unit-2 has cleared 12 lakh litres of rain water
   Location: Avinashi road flyover underbridge.
- C.R.I Dewatering unit-3 has cleared 8 lakh litres of rain water.
   Location: Sivan temple, Karattumedu, Sathy road.
- C.R.I dewatering unit-4 has cleared 6 lakh litres of rain water.
   Location: Avinashi road flyover underbridge west entry.

C.R.I Dewatering unit - 5 has cleared 5 lakh litres of rain water
 Location: Avinashi Road flyover underbridge 2nd west entry

Till now, we have cleared 51 lakh litres of rainwater and thank Coimbatore Corporation and District Administration for giving us an opportunity to join them in their dedicated efforts in clearing water logged areas.