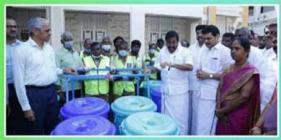

The Center was inaugurated by our Honourable Chief Minister on 22<sup>nd</sup> November 2021.

We have entered into the MOU with Coimbatore Corporation for the processing the Waste. Coimbatore Corporation has handed over the Ondipudur Micro Composting Center to RAAC and No Dumping. RAAC Office bearers and Bosch Bangalore Team visited the MCC on 22<sup>nd</sup> February 2022.

We have also attached the comments of the two Coimbatore commissioners Mr. Rajagopal Sunkara IAS, former Coimbatore corporation commissioner and Mr Pratap IAS present Coimbatore Corporation Commissioner, congratulating for the innovation.