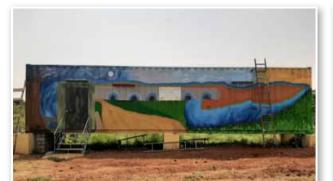

#### Work carried out Chinnavedampatti Lake for the past 2 years

- Fencing the first park in front of the lake 500 meters
- Solar power panels with roof 11 kilowatt for 3000 saplings in the lake area in Laskar Office
- Container Room 20 feet size for tools storage and volunteers meeting
- Water pool for feeding birds in summer within the lake area
- Bio fence / Uyirveli in the west boundary of the lake with non structure bund formation and plantation.
- Painting Mural Art at the Container regarding the Lake history was done.
- Three Watering Pots for the birds were erected and the pots were inaugurated by our Honorable Mayor Smt. Kalpana on 15th May 2022.

## Chinnavedampatti Lake - Solar panels roof Chinnavedampatti Lake - Mural Art Container