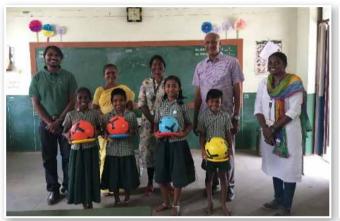

# 12. Bhoomi Kappan Event Prize Distribution to Schools

Our President Mr. R R Balasundharam distributed the prizes to the Kudalur Kavundampalayam school childrens who were participated in the Bhoomi Kappan Event on 22<sup>nd</sup> March 2022.

Vice President Mr. C Raviselvan distributed the prizes to the Saravanampatti School childrens who were participated in the Bhoomi Kappan Event on 22<sup>nd</sup> March 2022.

Our Treasurer Mr. S Devaraj distributed the prizes to the Nanjenkoundanpudur School childrens who were participated in the Bhoomi Kappan Event on 22nd March 2022.

# 13. Sports Material Distribution

As Per the request received from the Coimbatore Corporation Commissioner RAAC provided the Essential Sports Materials to 14 Corporation Schools in the Function held at RAAC Office on 16<sup>th</sup> May 2022.