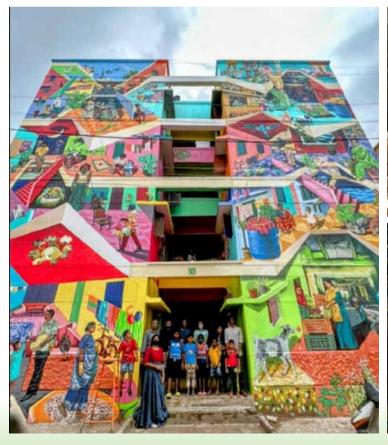

# 15. Street Art

RAAC in association with Street Art coordinated the Coimbatore Artist and Volunteers with Street Art to paint the Corporation Buildings and Coimbatore Commissioner appreciated with the awards.