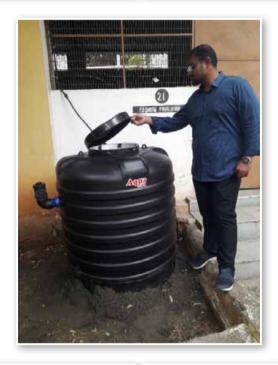

# 18. Bio Gas from Food Waste to Power School Kitchen

RAAC in association with the Siddhapurdur Corporation School Alumini set up an Bio Gas Unit to empower the school kitchen on 26<sup>th</sup> August 2022.