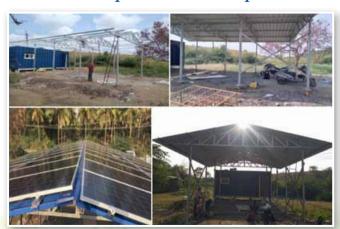

#### Work carried out Chinnavedampatti Lake for the past 2 years

- Fencing the first park in front of the lake 500 meters
- Solar power panels with roof 11 kilowatt for 3000 saplings in the lake area in Laskar Office
- Container Room 20 feet size for tools storage and volunteers meeting
- Water pool for feeding birds in summer within the lake area
- Bio fence / Uyirveli in the west boundary of the lake with non structure bund formation and plantation.
- Painting Mural Art at the Container regarding the Lake history was done.
- Three Watering Pots for the birds were erected and the pots were inaugurated by our Honorable Mayor Smt. Kalpana on 15th May 2022.

## Chinnavedampatti Lake - Fencing

## Chinnavedampatti Lake - Solar panels roof Chinnavedampatti Lake - Mural Art Container