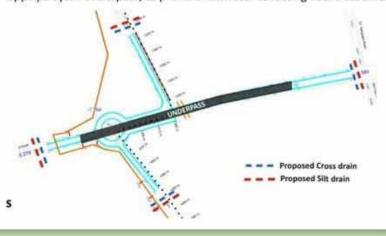

Level Difference - 2.6 m (Between underpass & valankulam) Distance - 1500 m Possible slope - 1:600 only

- The gradient towards this underpass is from all the roads. At west side from Mill Road, at North side from Krishnasamy Road, at East side from Dr Nanjappa road, Avinashi road and other minor roads adjoining the bridge.
- Accumulation of storm water during heavy rains is very huge and fast. For this much of huge volume (60 Lakhs liters), it is not easy to pump instantly and dispose off then and there.
- The existing pump capacity is not sufficient. Currently, the pumps available in the market are with
  maximum pumping capacity of 5000 lpm (3Lakhs lph) and hence we need more number of pumps.
  Also, the water has to be again disposed through the sullage drain, which is already overflowing during
  rain.
- The existing collection pit is fully blocked with silt and debris.

#### Suggestions:

- The existing pump rooms have to be refurbished and the sump to be de-silted. Also, Pumps of higher capacity are required.
- The existing drains have to be widened and also thoroughly de-silted. (The SOP for De-silting of storm water has been attached along with this report)
- Cross-drains with silt catcher have to be provided in all the connecting roads entering the Uppilipalayam Underpass, to prevent rainwater collecting at the basement.