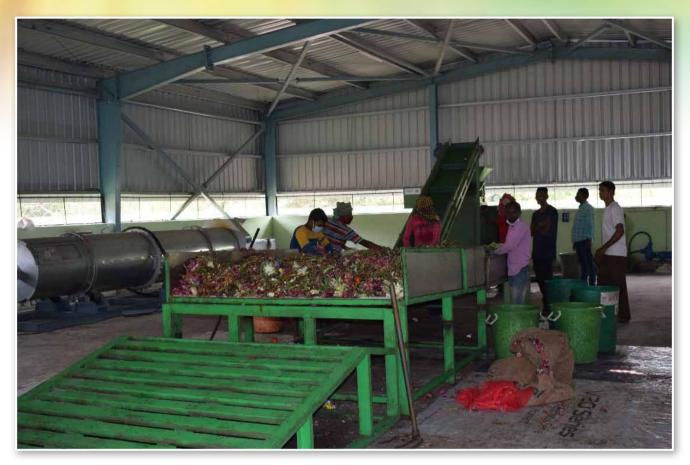

To overcome the problems of existing systems, Sri Ram Textile Engineers, on Rganix Brand, innovated a new machine named De-Hydra-GS1 for Bio-Waste Management. This is a revolutionary machine which squeezes the liquid from the wet waste and converts it in to semi solid lumps of organic waste.

Phase one has been successfully accomplished. In the last 5 months the machine has processed more than 300 tons of wet waste.

In the second and final phase we need the following machineries to establish a fully functional a model solid resource Center at Coimbatore which would be first of its kind in the Tamil Nadu state.