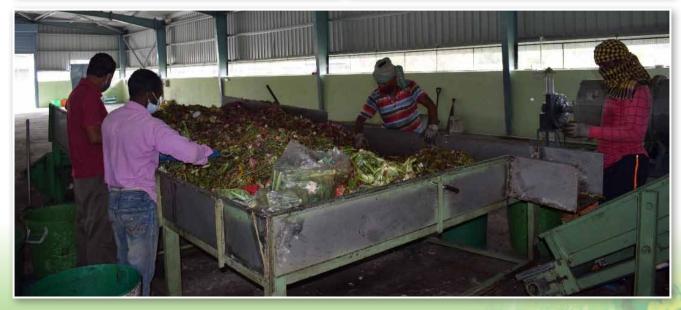

In the first phase with the approval from you we have installed the shredder and Squeezer. The machine is performing already better than any other Micro compost Center run by Coimbatore Corporation.

In the last five months we have processed 600 tons of wet, dry, sanitary waste and garden waste which far exceeds any other Center in Coimbatore.

To overcome the problems of existing systems, Sri Ram Textile Engineers, on Rganix Brand, innovated a new machine named De-Hydra-GS1 for Bio-Waste Management. This is a revolutionary machine which squeezes the liquid from the wet waste and converts it in to semi solid lumps of organic waste.