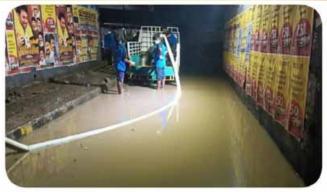

#### C.R.I. Dewatering Unit

As instructed by our Vice President Shri. G. Soundararajan, to assist our District Administration, yesterday night we had rushed 4 Dewatering team with high capacity mobile dewatering pumps in seperate vehicles to carry out dewatering at Avinashi road flyover.

- C.R.I Dewatering unit-1 has cleared 20 lakh litres of rain water
   Location: Avinashi Road flyover underbridge.
- C.R.I Dewatering unit-2 has cleared 12 lakh litres of rain water
   Location: Avinashi road flyover underbridge.
- C.R.I Dewatering unit-3 has cleared 8 lakh litres of rain water.
   Location: Sivan temple, Karattumedu, Sathy road.
- C.R.I dewatering unit-4 has cleared 6 lakh litres of rain water.
   Location: Avinashi road flyover underbridge west entry.

C.R.I Dewatering unit - 5 has cleared 5 lakh litres of rain water
 Location: Avinashi Road flyover underbridge 2nd west entry

Till now, we have cleared 51 lakh litres of rainwater and thank Coimbatore Corporation and District Administration for giving us an opportunity to join them in their dedicated efforts in clearing water logged areas.