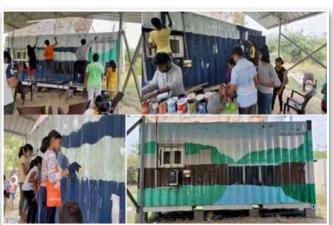

#### Work carried out Chinnavedampatti Lake for the past 2 years

- Fencing the first park in front of the lake 500 meters
- Solar power panels with roof 11 kilowatt for 3000 saplings in the lake area in Laskar Office
- Container Room 20 feet size for tools storage and volunteers meeting
- Water pool for feeding birds in summer within the lake area
- Bio fence / Uyirveli in the west boundary of the lake with non structure bund formation and plantation.
- Painting Mural Art at the Container regarding the Lake history was done.
- Three Watering Pots for the birds were erected and the pots were inaugurated by our Honorable Mayor Smt. Kalpana on 15th May 2022.

## Chinnavedampatti Lake - Solar panels roof Chinnavedampatti Lake - Mural Art Container