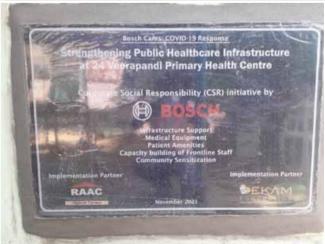

# 10. Primary Health Center

Our Office Bearers have inspected the Primary Health Centers project on 6<sup>th</sup> January 2022. We have placed the Stone hoardings to all the Primary Health Center.

PHC Projects Stone Fixing - 8.03.22

#### PHC Projects Stone Fixing - 8.03.22