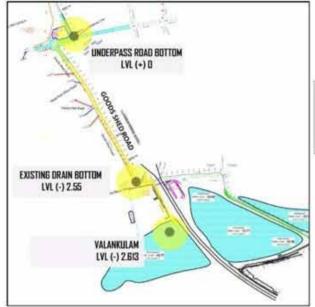

Level Difference - 2.6 m (Between underpass & valankulam) Distance - 1500 m Possible slope - 1:600 only

- The gradient towards this underpass is from all the roads. At west side from Mill Road, at North side from Krishnasamy Road, at East side from Dr Nanjappa road, Avinashi road and other minor roads adjoining the bridge.
- Accumulation of storm water during heavy rains is very huge and fast. For this much of huge volume (60 Lakhs liters), it is not easy to pump instantly and dispose off then and there.
- The existing pump capacity is not sufficient. Currently, the pumps available in the market are with
  maximum pumping capacity of 5000 lpm (3Lakhs lph) and hence we need more number of pumps.
  Also, the water has to be again disposed through the sullage drain, which is already overflowing during
  rain.
- The existing collection pit is fully blocked with silt and debris.

#### Suggestions:

- The existing pump rooms have to be refurbished and the sump to be de-silted. Also, Pumps of higher capacity are required.
- The existing drains have to be widened and also thoroughly de-silted. (The SOP for De-silting of storm water has been attached along with this report)
- Cross-drains with silt catcher have to be provided in all the connecting roads entering the Uppilipalayam Underpass, to prevent rainwater collecting at the basement.