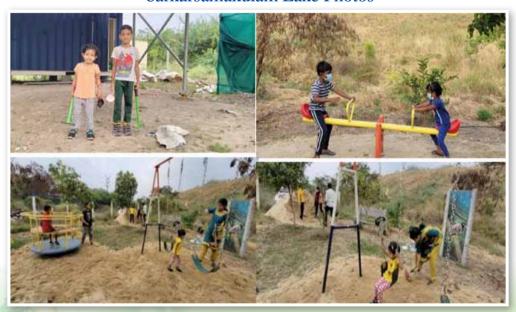

# 6. Sarkar Samakulam Project

Work carried out Chinnavedampatti Lake for the past 2 years

- Sarkar Samakulam Main Canal Desilted for the 3 Kms.
- Removed the Semmai Karuvelam in the Bunds of the Sarkar Samakulam Lake for 3 Kms.
- Planted 5000 native trees and Maintained
- Medicinal Plants Planted and Maintained
- Awareness Hoardings placed around the Lakes.
- Honey Bee Cultivation
- Container Room 40 feet size for tools storage and volunteers meeting
- Children Park and Play area are created at the entrance of the Lake to entertain the kids and bring awareness to the next generation.
- Painting Mural Art at the Container regarding the Lake history was done.

## Sarkarsamakulam Lake Photos