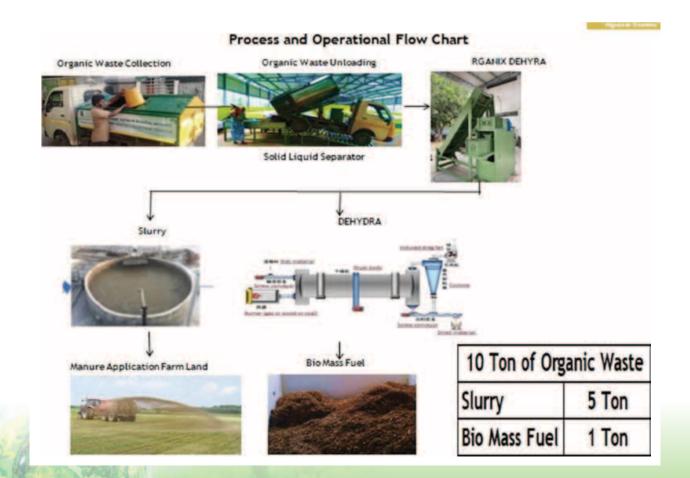

To overcome the problems of existing systems, Sri Ram Textile Engineers, on Rganix Brand, innovated a new machine named De-Hydra-GS1 for Bio-Waste Management. This is a revolutionary machine which squeezes the liquid from the wet waste and converts it in to semi solid lumps of organic waste.

Phase one has been successfully accomplished. In the last 5 months the machine has processed more than 300 tons of wet waste.

In the second and final phase we need the following machineries to establish a fully functional a model solid resource Center at Coimbatore which would be first of its kind in the Tamil Nadu state.

*Dryer*: to dry the semi solid lumps for further processing.

**Briquetting machine:** briquetting machine converts the dried waste in to briquettes which can be sold as bio fuel to paper mills.

**Bio gas plant:** slurry from the De - Hydra GS -1 machine would be converted in to cooking gas for the workers canteen by the bio gas plant.

**Baling machine:** machine is used to make bales out the segregated dry waste for easy dry waste collected from the households are segregated and converted in to bales for easy loading in the lorries.

Crane: 70 kg bales are loaded in to lorries using the overhead crane.

# RGANIX Dehydra

Unique Technology that Converts Organic Waste into Biofuel & Liquid Fertilizer in 24 Hours

We are proposing a new and unique met hodology to handle the organic waste and agricultural waste using the RGANIX DEHDRATECHNOLOGY

The Technology and mechanisms used in the machine converts the market organic waste into I iquid fertilizer and biomass within 24 hours of generation in the market with less space, man power, cost and energy .

The system is also designed in such a way that no odour and environmental issues occurs in the ecosystem in which the machine is operated

Process of RGANIX DEHYDRA 3.0 - 4.0 Tonnes in 24 hours