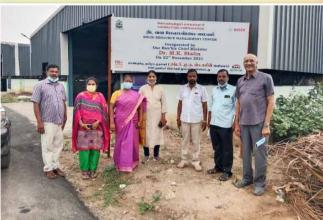

The Center was inaugurated by our Honourable Chief Minister on 22<sup>nd</sup> November 2021.

We have entered into the MOU with Coimbatore Corporation for the processing the Waste. Coimbatore Corporation has handed over the Ondipudur Micro Composting Center to RAAC and No Dumping. RAAC Office bearers and Bosch Bangalore Team visited the MCC on 22<sup>nd</sup> February 2022.

## KEY MODULES OF RGANIX DEHYDRA - 3.0

Apart from the modules 20KLD Slurry Tank with end use of Liquid Fertlizer/Biogas/STP to be considered

Kallakuruchi Municipal Team Chairman, Commissioner, Sanitary Inspector, Supervisor and SBM Coordinator Visited the Ondipudur MCC. Muthugoundanpudur & Kallakuruchi come forward to follow our model.