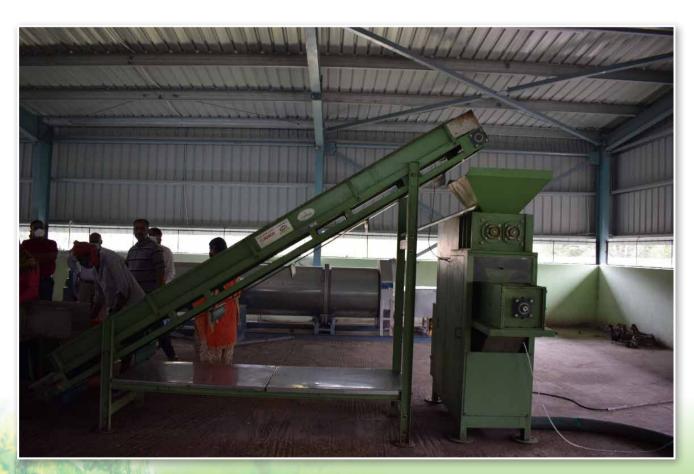

*Dryer*: to dry the semi solid lumps for further processing.

**Briquetting machine:** briquetting machine converts the dried waste in to briquettes which can be sold as bio fuel to paper mills.

**Bio gas plant:** slurry from the De - Hydra GS -1 machine would be converted in to cooking gas for the workers canteen by the bio gas plant.

**Baling machine:** machine is used to make bales out the segregated dry waste for easy dry waste collected from the households are segregated and converted in to bales for easy loading in the lorries.