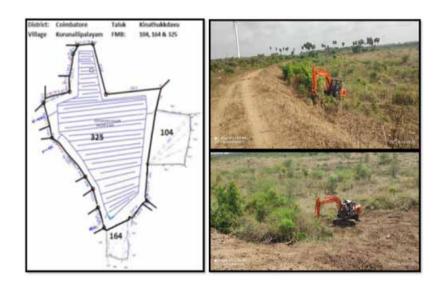

# 6. Sarkar Samakulam Project

Work carried out Chinnavedampatti Lake for the past 2 years

- Sarkar Samakulam Main Canal Desilted for the 3 Kms.
- Removed the Semmai Karuvelam in the Bunds of the Sarkar Samakulam Lake for 3 Kms.
- Planted 5000 native trees and Maintained
- Medicinal Plants Planted and Maintained
- Awareness Hoardings placed around the Lakes.
- Honey Bee Cultivation
- Container Room 40 feet size for tools storage and volunteers meeting
- Children Park and Play area are created at the entrance of the Lake to entertain the kids and bring awareness to the next generation.
- Painting Mural Art at the Container regarding the Lake history was done.

## Sarkarsamakulam Lake - Fencing Work

## **Native Trees Plantation**

## Sarkarsamakulam Lake

## **Painted Container Store Room**

## Sarkarsamakulam Lake Photos