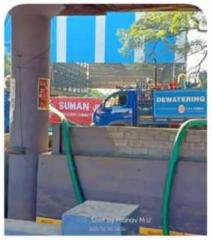

#### C.R.I. Dewatering Unit

As instructed by our Vice President Shri. G. Soundararajan, to assist our District Administration, yesterday night we had rushed 4 Dewatering team with high capacity mobile dewatering pumps in seperate vehicles to carry out dewatering at Avinashi road flyover.

- C.R.I Dewatering unit-1 has cleared 20 lakh litres of rain water
   Location: Avinashi Road flyover underbridge.
- C.R.I Dewatering unit-2 has cleared 12 lakh litres of rain water
   Location: Avinashi road flyover underbridge.
- C.R.I Dewatering unit-3 has cleared 8 lakh litres of rain water.
   Location: Sivan temple, Karattumedu, Sathy road.
- C.R.I dewatering unit-4 has cleared 6 lakh litres of rain water.
   Location: Avinashi road flyover underbridge west entry.

C.R.I Dewatering unit - 5 has cleared 5 lakh litres of rain water
 Location: Avinashi Road flyover underbridge 2nd west entry

Till now, we have cleared 51 lakh litres of rainwater and thank Coimbatore Corporation and District Administration for giving us an opportunity to join them in their dedicated efforts in clearing water logged areas.