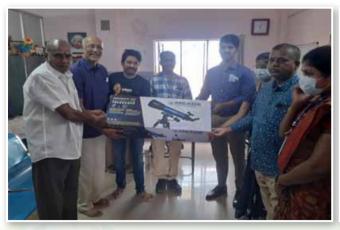

# 17. Sponsor of Telescope to Masakalipalayam School

RAAC sponsored the Telescope to the Corporation School, Masakalipalayam on 15<sup>th</sup> July 2022. RAAC Treasurer Sri. S Devaraj attended the function and donated the Telescope. Our Corporation Commissioner presided the function

## Masakalipalayam School Telescope donate - 15.07.22