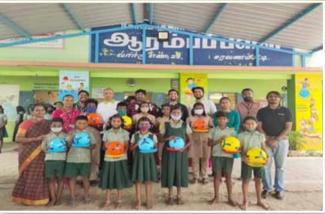

# 12. Bhoomi Kappan Event Prize Distribution to Schools

Our President Mr. R R Balasundharam distributed the prizes to the Kudalur Kavundampalayam school childrens who were participated in the Bhoomi Kappan Event on 22<sup>nd</sup> March 2022.

Vice President Mr. C Raviselvan distributed the prizes to the Saravanampatti School childrens who were participated in the Bhoomi Kappan Event on 22<sup>nd</sup> March 2022.

Our Treasurer Mr. S Devaraj distributed the prizes to the Nanjenkoundanpudur School childrens who were participated in the Bhoomi Kappan Event on 22nd March 2022.

# 13. Sports Material Distribution

As Per the request received from the Coimbatore Corporation Commissioner RAAC provided the Essential Sports Materials to 14 Corporation Schools in the Function held at RAAC Office on 16<sup>th</sup> May 2022.