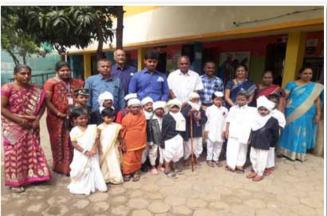

# 16. Support for the Ayurvedic Medical Student

With the request from the Coimbatore Corporation Commissioner RAAC has sponsored Rs. 1,35,000/- for the Student Ms. Bhavadharani daughter of the Watchman of the Coimbatore Corporation Office in the Presence of the Worshipful Mayor Smt. Kalpana and Coimbatore Corporation Commissioner at the function held at Masakalaipalayam School on 10<sup>th</sup> March 2022.

## Support to the Ayurvedic Medical Student – 10.03.22