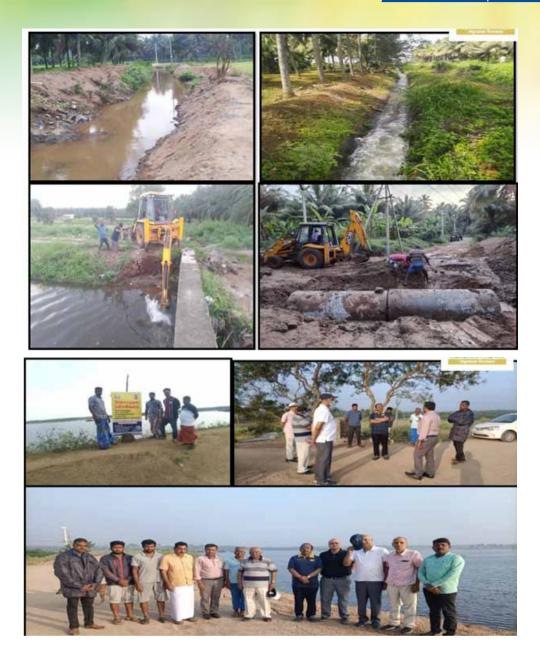

## 4. Kothavadi Lake

This project was funded by Eppinger Tooling Asia Pvt. Ltd., on April 2021, implemented by Kothavadi Tank Restoration Association and guided by Koushika Neerkarangal. The Budget sanction was Sum of Rs. 85,37,000/- for the Desilting, Bund Strengthing and Formation, Cleaning and Reviving the Supply Channel Streams. We have spent Sum of Rs. 32,07,288/- as on 31st March 2022.

#### Status Report and Work carried out as per the Project

- As per the original Memorandum of Understanding work was commenced earlier in 2021 by uprooting the Prosopis Juliflora and other bushes within the tank area.
- Strengthening of bund and formation of bund was carried out in the west side of the Tank with earth movers and back loaders and other heavy vehicles. The bund was widened too. The result of which, bund strength was improved substantially to withhold sufficient water in the tank.

Before

After

- The obstructions in the streams such as bushes and other invasive plants in the water supply channel of the tank were cleared for sufficient flow of water during monsoon rainfall.
- The tank area was leveled and cleaned in the south side of the tank and in the extreme south east of the tank.
- The outlet area of the tank was in the surface level, which was desilted for proper storage of the water, since the water takes load in the south side.
- The monsoon water flow was quite abundant this year and the team had moved consistently with the state government and the authorities for water source to the tank. By the efforts the surplus water from PAP irrigation scheme, water got filled in the tank during rainy season. After 27 years the tank has been filled with water. The capacity of the tank has been almost met resulting to save water without any major leakage from the west bund of the tank.
- Spending of Rs.32,07,288/- has been incurred so far towards the aforesaid work including the technical consultant and survey. Most of the funds were spent towards earth work for the earth movers and heavy vehicles out the total spending. Payment has been settled completely for all the service providers to this effect.
- As part of the said, work minor leakages in the tank bund has to be fixed through proper civil work, which has been identified after water fill. Bund strengthening work has to be carried out in the remaining portion of the tank. Certain areas of the water ways have to be reworked and certain streams have to be revived completely. Consistent rainfall and flow of water to the tank during the implementation of the project has stalled all further work.
- The tank area, especially on the north side the centre areas have to be desilted which work was left discontinued during the monsoon interference.
- As part of the project, permanent canal for supply of water to be constructed for regular inflow of water to the Tank
- Majority of fund out of the balance amount to be utilized towards construction of permanent structure canal along with the shutter
- The temporary structures and existing canal have to be revived and constructed for proper inflow of water, which was assessed and ascertained while the tank was filled in the monsoon.
- The budget and expenses towards the same will be duly ascertained through technical and civil construction subject to permission and guidance of the authorities.
- Our Office Bearers inspected the Kothavady Lake Project on 28th December 2021.

- Kothavady Lake Thanks Giving Ceremony Function was conducted on 27th April 2022 at Sri Sakthi Engineering College in the presence of MP Mr. K Shanmugasundaram MP, Mr. Uwe Eppinger, Managing Director, Eppinger Tooling Asia Pvt. Ltd., Mr. Jaganathan Director, Eppinger Tooling Asia Pvt Ltd., Our President and Treasurer attended the function.
- Jaal Jeevan Director Dr. M Balaji inspected the Kothavady Lake on 31st August 2022.