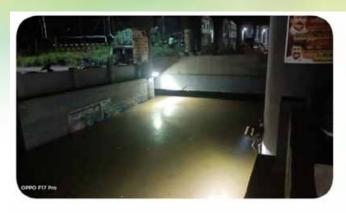

#### C.R.I. Dewatering Unit

As instructed by our Vice President Shri. G. Soundararajan, to assist our District Administration, yesterday night we had rushed 4 Dewatering team with high capacity mobile dewatering pumps in seperate vehicles to carry out dewatering at Avinashi road flyover.

- C.R.I Dewatering unit-1 has cleared 20 lakh litres of rain water
   Location: Avinashi Road flyover underbridge.
- C.R.I Dewatering unit-2 has cleared 12 lakh litres of rain water
   Location: Avinashi road flyover underbridge.
- C.R.I Dewatering unit-3 has cleared 8 lakh litres of rain water.
   Location: Sivan temple, Karattumedu, Sathy road.
- C.R.I dewatering unit-4 has cleared 6 lakh litres of rain water.
   Location: Avinashi road flyover underbridge west entry.

C.R.I Dewatering unit - 5 has cleared 5 lakh litres of rain water
 Location: Avinashi Road flyover underbridge 2nd west entry

Till now, we have cleared 51 lakh litres of rainwater and thank Coimbatore Corporation and District Administration for giving us an opportunity to join them in their dedicated efforts in clearing water logged areas.