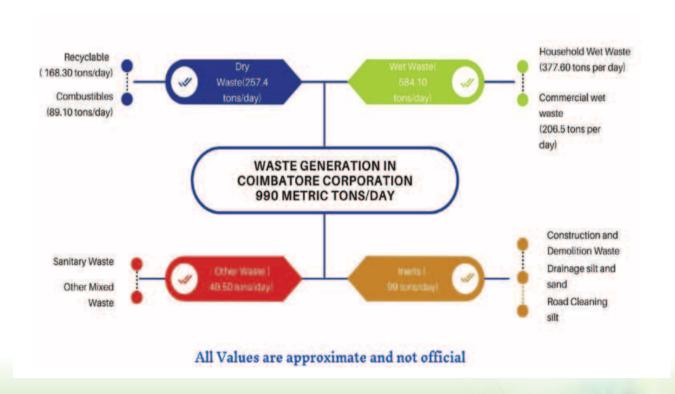

#### Administration Per capita Waste Current Floating Area Population population generation Administrative Area - 257.04 Sq.Kms Wards - 100 1666182 165000 400 gms/person/day North Zone - 59.23 Zones - 5 Sq.Kms East Zone - 73.66 Sq.Kms West Zone - 45.43 Sq.kms South Zone - 56.07 Sq.Kms Central Zone - 22.65 Sq.Kms Revenue streams Waste generation/day User charge 990 Metric tons per collection Recycling day Composing Number of Number of Land available Households commercials for Waste Total No. of Total No. of Management Commercial Households -654.54 Acres at 521851 Establishments -Vellalore 42175

#### Current scenario

In 100 Wards of Coimbatore currently about 590 tons of organic waste is generated

#### Current facilities

Current wet waste processing facilities in Coimbatore Corporation - 454 tons

All the plants are operating with only 50%-60% efficiency due to lack of source segregation and organic waste collection.

Almost 350 tons is open dumped in vellalore as its mixed organic waste

As MCC's are proposed in Smart cities, a committee can review and redesign the concept with Model MCC

- Wet Waste( 584.10 tons/day)
- Household Wet Waste (377.60 tons per day)
- Commercial wet waste (206.5 tons per day)
- Waste to Compost UPL Centre Capacity 350 tons per day
- Vermi Compost plant Vellaore Capacity 50 tons per day
- Micro Compost centers 10 operational (5 tons per day)
- Biogas 4 units each 1 ton Total 454 tons capacity
- Operationalise all MCC's with output based contract systems and PPP Model
- New technologies like Bio-Gas, Organic Fuel Briquettes, Compressed Bio CNG, Black soldier fly breeding etc to be explored
- Bulk Waste generators, Commercial waste can be outsourced to young entrepreneurs

#### Current scenario

About 100 tons of Construction and Demolition waste along with inerts and silts are generated within the corporation limits

• 100 tons per day generated

#### Current scenario

About 50 tons of other waste including Sanitary waste and residual waste from other sources is generated every day

• 50 tons of sanitary and other waste generated daily