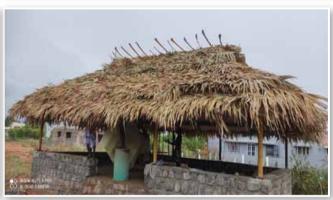

## 11. Panai Vanam

The proposed project Shanthi Panai Vanam, to commemorate the memory of late Shri S. Subramaniam of Shanthi Social Services, is located at Lakshmipuram Reserve Site, Pachapalayam, Perur Chettipalayam spread over 1.4 acres (5500 Sqm) with a perimeter of 340 Mtrs. It is located in a residential colony area of Perur Pachapalayam. The project is being executed with the support of M/s Shanthi Gears through RAAC (Residents' Awareness Association of Coimbatore) along with a few other sponsors. M/s Shanthi Gears have generously donated Rs. 15 lakhs towards the partial cost of the project.

**Panaiyagam** will have information pertaining to the benefits of growing panai, the need to revive panai plantations in our State and also to encourage craftsmen who deal with panai products to conduct periodical workshops for the public. We are working on the collection of information as well as materials for the same.

We hope to create a model Panai Resource Centre which will hopefully pave the way for increased planting of Panai trees in the region.