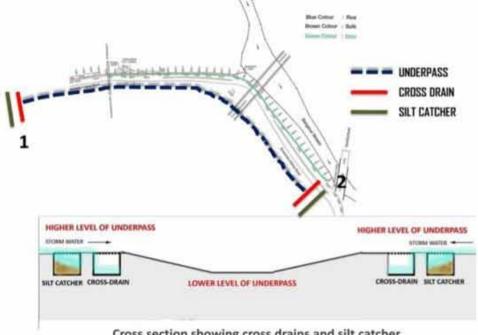

#### Observation:

- · This underpass is normally fully flooded during heavy rains. The Storm water accumulated at this underpass is being pumped and drained through sullage drain.
- There is a possibility of draining the storm water by natural gravity to Sanganur Pallam. The level difference between the lowest point of this under pass and Sanganur pallam bed level (near connecting bridge to Thiritteri ) is 4.5m for a distance of 350 to 400m.

#### Suggestions:

- We need to build a new drain with a slope ratio of 1:80 to drain the storm water by natural gravity.
- Manholes to be provided at every 20 feet centre to centre.
- Cross drains with silt catcher to be provided at both ends of the underpass and the water collected has to be emptied into the Sanganur Pallam.