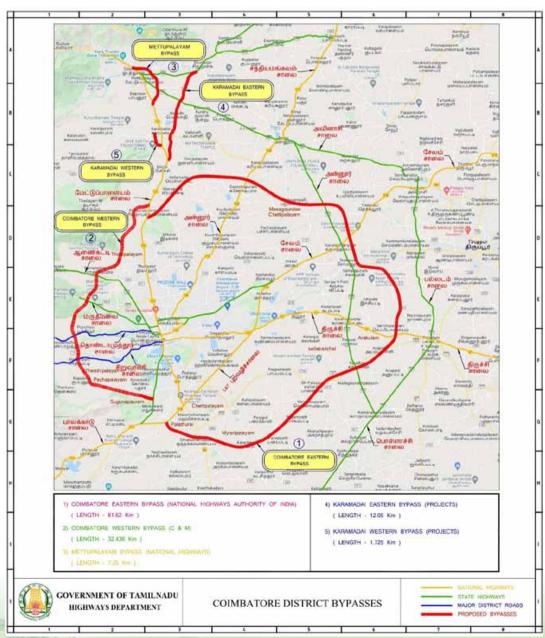

#### iii) NHAI - National Highways Authority of India

- 1. Karur to Coimbatore Green Field Expressway\* along with \*Coimbatore Eastern bypass road\* is an important Infrastructure project for Western Tamil Nadu which is pending from 2018. Kindly be assured of the support of the people of Coimbatore, Tirupur, Erode and Karur districts for this project which will help the growth of this region.
- 2. Coimbatore to Bannari Highway NH 948\* is necessary for the public who are put into a lot of hardship due to the existing two lane road which gets clogged very often and it takes a minimum of 2 hours to travel 75 kms in this National Highway.
- 3. The work executed by NHAI on the \*Pollachi to Dindigul Highway NH 81\* is making very slow progress. Few stretches on this road is lying unattended for many months. This road connects Coimbatore and Kerala to Southern and Eastern parts of Tamil Nadu. Kindly expedite the work with Timelines to complete this project.
- 4. The traffic on the \*Chengapalli to Salem Highway on NH 544\* is increasing everyday and it makes the journey longer due to the high volume of trucks and busses to Coimbatore and Kerala. Kindly upgrade this 95 kms stretch into a six lane Expressway for a safe travel.
- 5. Inspite of the Supreme court judgement in favor to acquire the land for the proposed \*Chennai to Salem Expressway,\* hardly any work is done in this eight lane Expressway which will reduce the travel time between not only Salem but also Coimbatore and Chennai.
- 6. The Important link between North and South is the \*Salem to Krishnagiri Highway NH 44. This critical infrastructure shall be upgraded to a six lane highway immediately. Also sufficient safety measures must be created to avoid the frequent accidents in the Thoppur ghats.
- 7. We understand that NHAI has proposed to develop a \*Multi Modal Logistic Park\* at Coimbatore similar to the recently announced project at Chennai. The same may be developed at the earliest so as to give a better logistics management at Coimbatore. Kindly implement the work at the earliest possible time.

SPECIAL CORRESPONDENT many other road projects nur. Mr. Velu handed over ring roads around Madurai, Coimbatore and Coimbatore-Sathyamangalam Road.

Pointing out that a total of 391 accidents were reported in the two-lane Coimbatore bypass between 2011 and 2021, Mr. Velu requested that the bypass be expanded into a four-lane road.