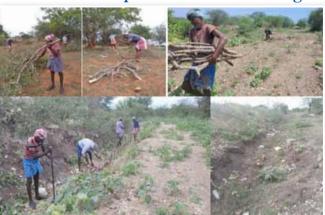

## 4. Kothavadi Lake

This project was funded by Eppinger Tooling Asia Pvt. Ltd., on April 2021, implemented by Kothavadi Tank Restoration Association and guided by Koushika Neerkarangal. The Budget sanction was Sum of Rs. 85,37,000/- for the Desilting, Bund Strengthing and Formation, Cleaning and Reviving the Supply Channel Streams. We have spent Sum of Rs. 32,07,288/- as on 31st March 2022.

#### Status Report and Work carried out as per the Project

- As per the original Memorandum of Understanding work was commenced earlier in 2021 by uprooting the Prosopis Juliflora and other bushes within the tank area.
- Strengthening of bund and formation of bund was carried out in the west side of the Tank with earth movers and back loaders and other heavy vehicles. The bund was widened too. The result of which, bund strength was improved substantially to withhold sufficient water in the tank.

Before

After

- The obstructions in the streams such as bushes and other invasive plants in the water supply channel of the tank were cleared for sufficient flow of water during monsoon rainfall.
- The tank area was leveled and cleaned in the south side of the tank and in the extreme south east of the tank.
- The outlet area of the tank was in the surface level, which was desilted for proper storage of the water, since the water takes load in the south side.
- The monsoon water flow was quite abundant this year and the team had moved consistently with the state government and the authorities for water source to the tank. By the efforts the surplus water from PAP irrigation scheme, water got filled in the tank during rainy season. After 27 years the tank has been filled with water. The capacity of the tank has been almost met resulting to save water without any major leakage from the west bund of the tank.
- Spending of Rs.32,07,288/- has been incurred so far towards the aforesaid work including the technical consultant and survey. Most of the funds were spent towards earth work for the earth movers and heavy vehicles out the total spending. Payment has been settled completely for all the service providers to this effect.
- As part of the said, work minor leakages in the tank bund has to be fixed through proper civil work, which has been identified after water fill. Bund strengthening work has to be carried out in the remaining portion of the tank. Certain areas of the water ways have to be reworked and certain streams have to be revived completely. Consistent rainfall and flow of water to the tank during the implementation of the project has stalled all further work.
- The tank area, especially on the north side the centre areas have to be desilted which work was left discontinued during the monsoon interference.
- As part of the project, permanent canal for supply of water to be constructed for regular inflow of water to the Tank
- Majority of fund out of the balance amount to be utilized towards construction of permanent structure canal along with the shutter
- The temporary structures and existing canal have to be revived and constructed for proper inflow of water, which was assessed and ascertained while the tank was filled in the monsoon.
- The budget and expenses towards the same will be duly ascertained through technical and civil construction subject to permission and guidance of the authorities.
- Our Office Bearers inspected the Kothavady Lake Project on 28th December 2021.